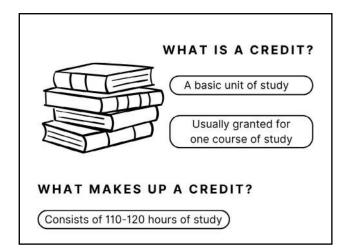

#### IF YOU DON'T HAVE DEFINED COURSES, THEN WORK YOUR WAY BACKWARDS AND SHAPE THE LEARNING INTO CREDITS

- One credit in Ontario is 110-150 hours of learning OR completion of a full pre-structured course OR completion of 75% of equivalent course material
- This is about 45 minutes/day over a school year OR 1.5 hours per day over a semester