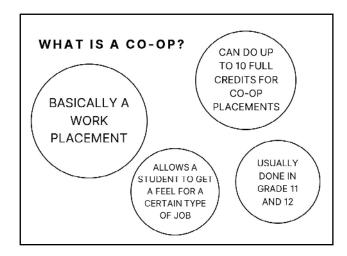

- Keep them as academic as possible until you are sure
- Spend time talking with about future possibilities
- Try and find co-op and volunteer opportunities to expose your child to some of the exciting options available
- · Seek out where God might be leading your teen