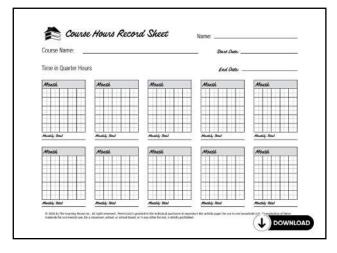

## HOW DO I TRACK MY HOURS?

- Keep a record of the time spent on a particular subject
  - Train your students to do
     this
  - Homeschool Journal has a simple effective method
  - Use the handy Course Hours Record Sheet

#### • PLAR Results

 Include at least 2 "formally assessed assignments" per course

Record Keeping

| Course Name:<br>Time in Quarter I | Hours          |             | 0.000             | ·              |
|-----------------------------------|----------------|-------------|-------------------|----------------|
| Morek                             | Moreck         | Morah       | End Date<br>Month | Month          |
|                                   |                |             |                   |                |
|                                   |                |             |                   |                |
|                                   |                |             |                   |                |
| Muchily Stad                      | Absorbily Stad | Mechly Roal | Ateality that     | Aliwahily Stad |
| Month                             | Month          | Month       | Month             | Month          |
|                                   |                |             |                   |                |
|                                   |                |             |                   |                |
|                                   |                |             |                   |                |
|                                   | Mussily Box    | Musily Tool | Meckly Tool       | Mussily Real   |