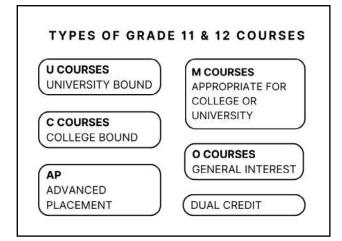

Planning a Program

| TYPES OF COURSES                                                                                 |
|--------------------------------------------------------------------------------------------------|
| DESTREAMED<br>ALL ACADEMIC COURSES IN<br>GRADE 9 & 10                                            |
| GRADE 11 & 12 STUDENTS<br>CHOOSE BASED ON<br>WHETHER THEY PLAN TO GO<br>TO COLLEGE OR UNIVERSITY |