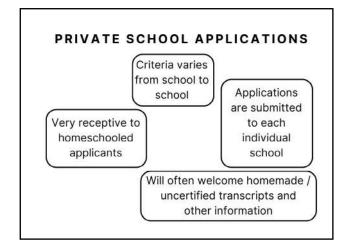

#### Private Accredited Schools

- 1. Virtual High School
- 2. Christian Virtual School
- 3. Nimbus
- 4. Blythe Academy
- 5. Others

· You have no control over content.

• Heavy load academically depending on the program. May do approximately 1/3 more work than students in school.