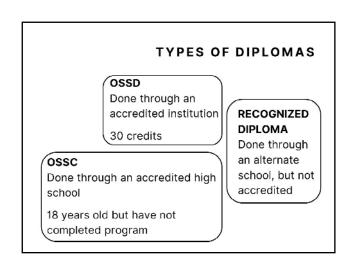

#### WILL MY STUDENT GET A DIPLOMA?

EVERY STUDENT CAN RECEIVE A DIPLOMA

THERE ARE DIFFERENT KINDS OF DIPLOMAS. LET'S EXAMINE THIS FURTHER

# TYPES OF DIPLOMAS

## U.S. DIPLOMA

Done through an American School may or may not be recognized

# HOMESCHOOL DIPLOMA

Non-accredited

Marks the completion of the high school program that the parents set up