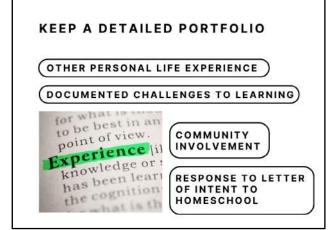

# **KEEP A DETAILED PORTFOLIO**

# KEEP A DETAILED PORTFOLIO

#### **KEEP A DETAILED PORTFOLIO**

## PORTFOLIO CAN INCLUDE:

- Course descriptions
- · Methods of evaluation
- · Record of volunteer opportunities
- Supplementary courses a student took
- · Reading record
- Sports involvement and achievement
- · Community service
- · and more.....