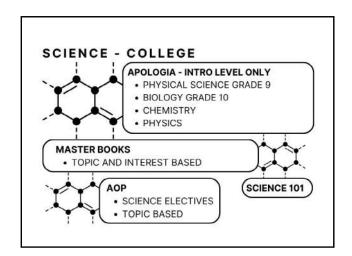

#### GROUP B (1 CREDIT)

Science (Grade 11 or 12), or technological education, or French as a second language, or computer studies, or cooperative education