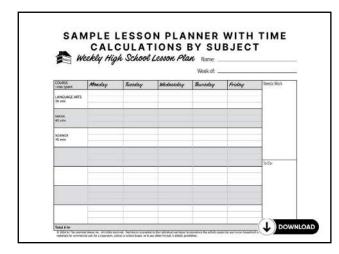

Record Keeping

COURSE OUTLINES AND GRADES

- Course name
- Mark or grade assigned: Letter or percentage
- · Approximate equivalent Ontario course code

HELP FOR HOMESCHOOLING HIGH SCHOOL

#### COURSE OUTLINES AND GRADES

- Course descriptions and curriculum \*TIP\*
- · Lesson plans or course schedules
- Number of hours (1/2 vs full credit?) \*TIP\*

COURSE OUTLINES AND GRADES