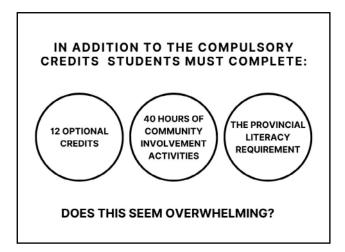

# PLUS ONE CREDIT FROM EACH OF THE FOLLOWING GROUPS

English, or French as a second language, or a Native language, or a classical or an international language, or social sciences and the humanities, or Canadian and world studies, or guidance and career education, or cooperative education

## PLUS ONE CREDIT FROM EACH OF THE FOLLOWING GROUPS

#### GROUP B (1 CREDIT)

Health and physical education, or the arts, or business studies, or French as a second language, or cooperative education

#### GROUP B (1 CREDIT)

Science (Grade 11 or 12), or technological education, or French as a second language, or computer studies, or cooperative education

# LET'S KEEP THIS IN PERSPECTIVE

- Remember: Math, English and Science are your core.
- You do as much as you can.
- It is doubtful missing a 1/2 credit Civics course or a History course is going to decide the future of your student in relation to postsecondary admission.