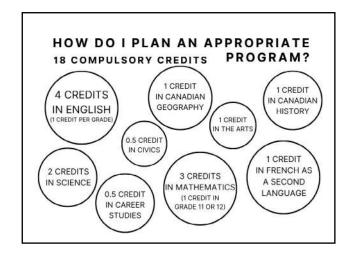

# PLUS ONE CREDIT FROM EACH OF THE FOLLOWING GROUPS

English, or French as a second language, or a Native language, or a classical or an international language, or social sciences and the humanities, or Canadian and world studies, or guidance and career education, or cooperative education

## PLUS ONE CREDIT FROM EACH OF THE FOLLOWING GROUPS

#### GROUP B (1 CREDIT)

Health and physical education, or the arts, or business studies, or French as a second language, or cooperative education

#### GROUP B (1 CREDIT)

Science (Grade 11 or 12), or technological education, or French as a second language, or computer studies, or cooperative education

# LET'S KEEP THIS IN PERSPECTIVE

- Remember: Math, English and Science are your core.
- You do as much as you can.
- It is doubtful missing a 1/2 credit Civics course or a History course is going to decide the future of your student in relation to postsecondary admission.