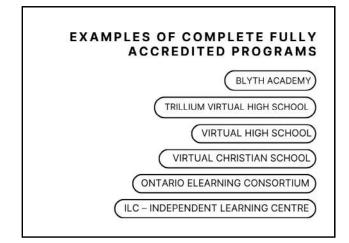

#### Private Accredited Schools

- 1. Virtual High School
- 2. Christian Virtual School
- 3. Nimbus
- 4. Blythe Academy
- 5. Others

· You have no control over content.

• Heavy load academically depending on the program. May do approximately 1/3 more work than students in school.