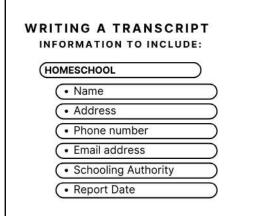

## WRITING A TRANSCRIPT

#### • THIS SHOULD BE A 1-2 PAGE DOCUMENT

- USE LESSON PLANS AND MARKS
- USE COURSE SCHEDULES
- USE A TEMPLATE
- DO CONTENT EXAM

#### WRITING A TRANSCRIPT

#### IF YOU DON'T HAVE DEFINED COURSES, THEN WORK YOUR WAY BACKWARDS AND SHAPE THE LEARNING INTO CREDITS

- One credit in Ontario is 110-150 hours of learning OR completion of a full pre-structured course OR completion of 75% of equivalent course material
- This is about 45 minutes/day over a school year OR 1.5 hours per day over a semester