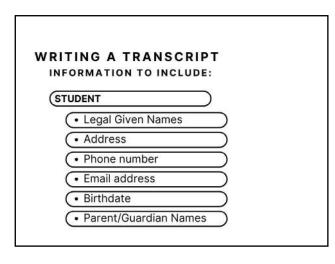

## WRITING A TRANSCRIPT

#### • THIS SHOULD BE A 1-2 PAGE DOCUMENT

- USE LESSON PLANS AND MARKS
- USE COURSE SCHEDULES
- USE A TEMPLATE
- DO CONTENT EXAM

#### WRITING A TRANSCRIPT

#### IF YOU DON'T HAVE DEFINED COURSES, THEN WORK YOUR WAY BACKWARDS AND SHAPE THE LEARNING INTO CREDITS

- One credit in Ontario is 110-150 hours of learning OR completion of a full pre-structured course OR completion of 75% of equivalent course material
- This is about 45 minutes/day over a school year OR 1.5 hours per day over a semester